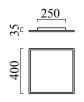

| material and dimensions |                                           |
|-------------------------|-------------------------------------------|
| color                   | mat white                                 |
| material                | aluminium + satinised acrylic<br>diffusor |
| dimensions              | L 400 mm x B 400 mm x H 35<br>mm          |
| weight                  | 3.65 kg                                   |