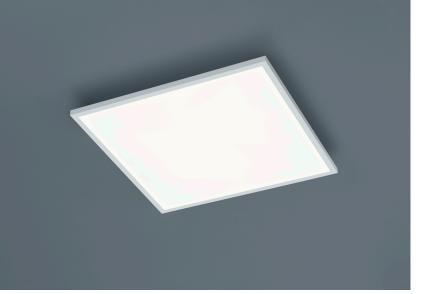

## description

Ultra-flat surface-mounted ceiling light with very homogeneous light distribution,

frame available in different finishings.

RACK, ceiling luminaire, mat white, LED replaceable by specialist, direct, IP20

| material and dimensions |                                           |
|-------------------------|-------------------------------------------|
| color                   | mat white                                 |
| material                | aluminium + satinised acrylic<br>diffusor |
| dimensions              | L 400 mm x B 400 mm x H 35<br>mm          |
| weight                  | 3.65 kg                                   |