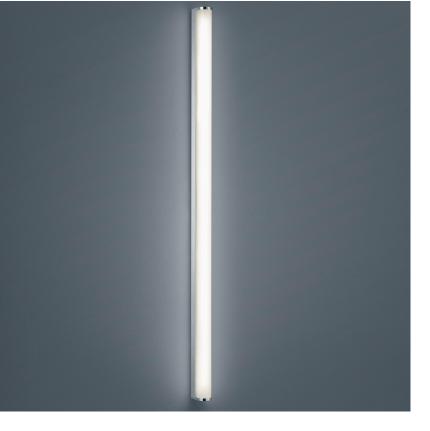

## description

IP44 - splashproof, mirror light for bathroom

PONTO, wall luminaire, chrome, LED replaceable by specialist, direct, IP44

## material and dimensions

| color      | chrome                                |
|------------|---------------------------------------|
| material   | aluminium + white acrylic<br>diffusor |
| dimensions | L 50 mm x B 1,200 mm x H<br>70 mm     |
| weight     | 1.75 kg                               |