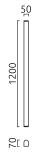

## material and dimensions

| color      | chrome                                |
|------------|---------------------------------------|
| material   | aluminium + white acrylic<br>diffusor |
| dimensions | L 50 mm x B 1,200 mm x H<br>70 mm     |
| weight     | 1.75 kg                               |