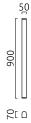

## material and dimensions

| color      | mat black                 |
|------------|---------------------------|
| material   | aluminium + white acrylic |
|            | diffusor                  |
| dimensions | L 50 mm x B 900 mm x H 70 |
|            | mm                        |
| weight     | 1.35 kg                   |
|            |                           |