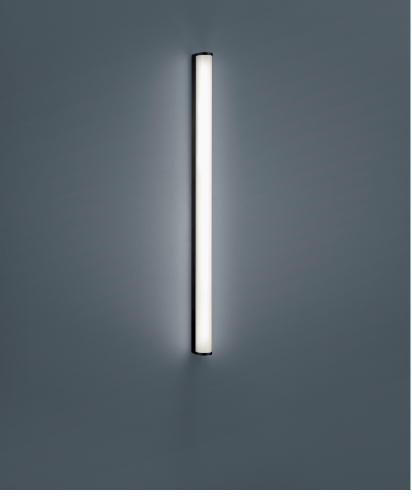

## description

IP44 - splashproof, mirror light for bathroom

PONTO, wall luminaire, mat black, LED replaceable by specialist, direct, IP44

## material and dimensions

| color      | mat black                 |
|------------|---------------------------|
| material   | aluminium + white acrylic |
|            | diffusor                  |
| dimensions | L 50 mm x B 900 mm x H 70 |
|            | mm                        |
| weight     | 1.35 kg                   |
|            |                           |