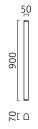

## material and dimensions

| color      | chrome                    |
|------------|---------------------------|
| material   | aluminium + white acrylic |
| Inaterial  | diffusor                  |
| dimensions | L 50 mm x B 900 mm x H 70 |
| dimensions | mm                        |
| weight     | 1.35 kg                   |