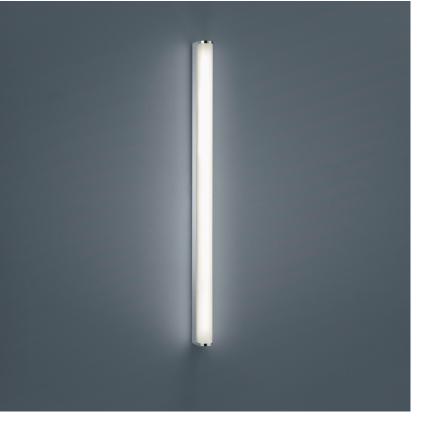

## description

IP44 - splashproof, mirror light for bathroom

PONTO, wall luminaire, chrome, LED replaceable by specialist, direct, IP44

## material and dimensions

| color      | chrome                    |
|------------|---------------------------|
| material   | aluminium + white acrylic |
| Inaterial  | diffusor                  |
| dimensions | L 50 mm x B 900 mm x H 70 |
| dimensions | mm                        |
| weight     | 1.35 kg                   |