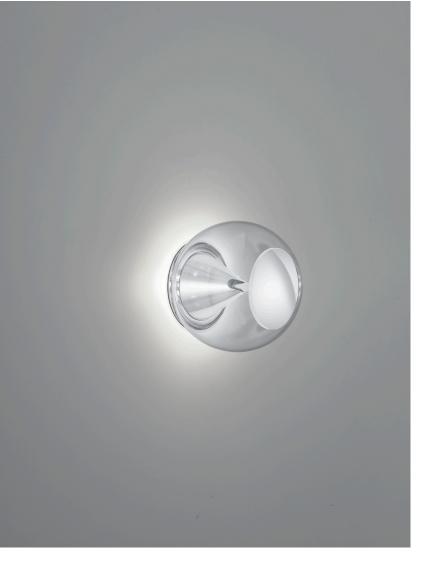

## description

Wall luminaires in five elegant finishes

The luminaires can optionally be supplemented with clear or grey glass

Luminaire head can be tilted up to approx. 75°

PINO, Wandleuchte%2CDeckenleuchte, glossy white , LED replaceable by specialist, direct/indirect, IP20

with clear glass

| material and dimensions |                         |  |
|-------------------------|-------------------------|--|
| color                   | glossy white            |  |
| material                | aluminium + glass clear |  |
| dimensions              | D 160 mm x H 140 mm     |  |
| weight                  | 0.95 kg                 |  |