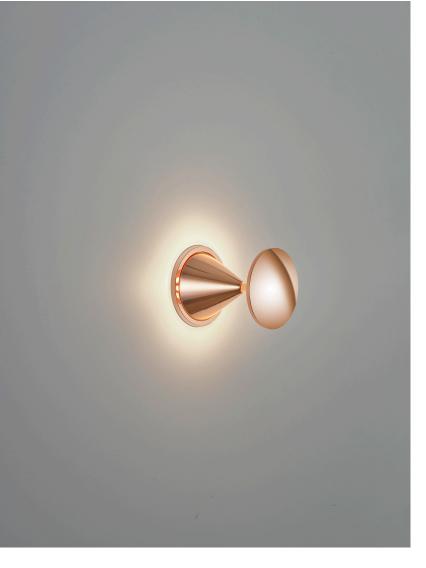

## description

Wall luminaires in five elegant finishes

The luminaires can optionally be supplemented with clear or grey glass

Luminaire head can be tilted up to approx. 75°

PINO, Wandleuchte%2CDeckenleuchte, rose gold, LED replaceable by specialist, direct/indirect, IP20

## material and dimensions

| color      | rose gold           |
|------------|---------------------|
| material   | aluminium           |
| dimensions | D 100 mm x H 130 mm |
| weight     | 0.5 kg              |