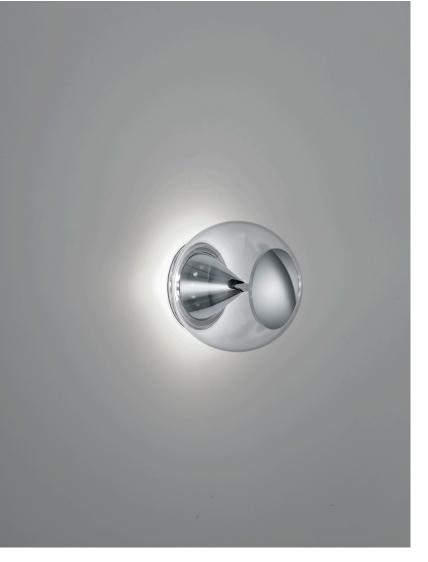

## description

Wall luminaires in five elegant finishes

The luminaires can optionally be supplemented with clear or grey glass

Luminaire head can be tilted up to approx. 75°

PINO, Wandleuchte%2CDeckenleuchte, chrome, LED replaceable by specialist, direct/indirect, IP20

with clear glass

| material and dimensions |                         |  |
|-------------------------|-------------------------|--|
| color                   | chrome                  |  |
| material                | aluminium + glass clear |  |
| dimensions              | D 160 mm x H 140 mm     |  |
| weight                  | 0.95 kg                 |  |

## light and electric specifications

| lightsource                    | LED replaceable by specialist |  |
|--------------------------------|-------------------------------|--|
| control                        | dimmable trailing/leading     |  |
|                                | edge                          |  |
| system demand                  | 9 W                           |  |
| net                            | 640 lm (luminaire/net)        |  |
| gross                          | 1,020 lm (LED-module/gross)   |  |
| light color                    | 2,700 K                       |  |
| CRI                            | 90-100                        |  |
| light emission                 | direct/indirect               |  |
| degree of protection           | IP20                          |  |
| protection class               | 1                             |  |
| Product type according to EU   |                               |  |
| 2019/2015 and EU               | containing product            |  |
| 2019/2020                      |                               |  |
| Energy efficiency class of the | F                             |  |
| built-in light source(s)       |                               |  |
|                                |                               |  |