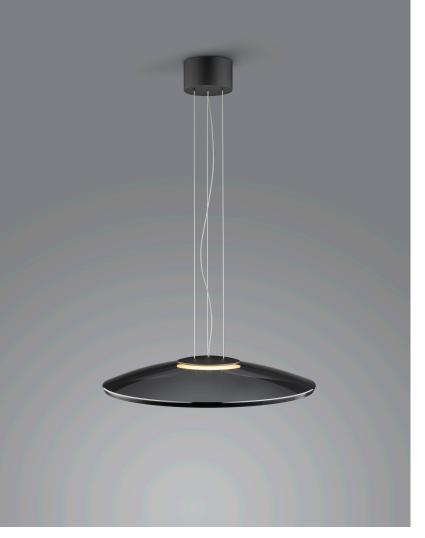

## description

An approx. 10 mm thick glass pane curves slightly around the LED light source inside the lamp and thus distributes the light gently and glare-free in the room.

PINA, pendant luminaire, mat black, LED replaceable by specialist, direct, IP20