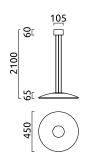

| material and dimensions |           |
|-------------------------|-----------|
| color                   | mat black |
|                         |           |

| material          | aluminium + glass grey |
|-------------------|------------------------|
| dimensions        | D 450 mm x H 2,100 mm  |
| height adjustment | height adjustable      |
| weight            | 4.6 kg                 |