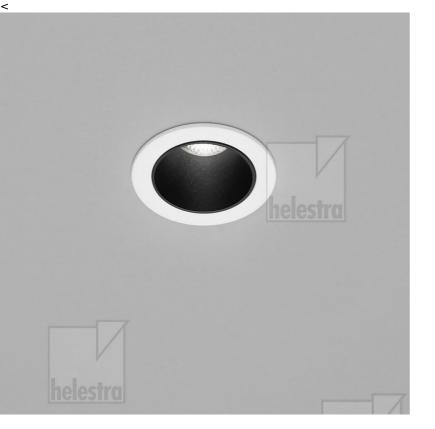

## description

Minimal appearance with 100% light. That's the PIC downlight in three different variations. Dimensions of only 50mm, made with intelligent, passive cooling.

Please order LED driver separately

| Please order LED driver sep                             | -                                            |  |
|---------------------------------------------------------|----------------------------------------------|--|
| PIC, recessed ceiling lumin exchangeable, direct, IP20  | aire, white - black, LED not                 |  |
|                                                         |                                              |  |
| material and dimensions                                 |                                              |  |
| color                                                   | white - black                                |  |
| material                                                | aluminium                                    |  |
| dimensions                                              | D 50 mm x H 2 mm                             |  |
| weight                                                  | 0.1 kg                                       |  |
| light and electric specificat                           | ions                                         |  |
| lightsource                                             | LED not exchangeable                         |  |
| control                                                 | other                                        |  |
| Casambi                                                 | optionally available with<br>CASAMBI control |  |
| system demand                                           | 10 W                                         |  |
| net                                                     | 460 lm (luminaire/net)                       |  |
| gross                                                   | 1,030 lm (LED-<br>module/gross)              |  |
| light color                                             | 2,700 K - 2,700 K                            |  |
| CRI                                                     | 90-100                                       |  |
| beam angle                                              | 50 °                                         |  |
| light emission                                          | direct                                       |  |
| degree of protection                                    | IP20                                         |  |
| protection class                                        | 3                                            |  |
| Product type according to EU 2019/2015 and EU 2019/2020 | containing product                           |  |
| Energy efficiency class of the built-in light source(s) | F                                            |  |
| accessory                                               |                                              |  |
| name                                                    | LED-Konverter on / off 9<br>W, 700mA, 13V    |  |
| item nr.                                                | 6050                                         |  |
| short text                                              | PIC, accessory                               |  |
|                                                         |                                              |  |
| name                                                    | LED-Konverter dimmbar<br>10 W, 700mA, 15 V   |  |
| item nr                                                 | 6051                                         |  |