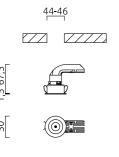

| Please order LED driver sep                             | -                                            |  |
|---------------------------------------------------------|----------------------------------------------|--|
| PIC, recessed ceiling lumin exchangeable, direct, IP20  | aire, white - black, LED not                 |  |
|                                                         |                                              |  |
| material and dimensions                                 |                                              |  |
| color                                                   | white - black                                |  |
| material                                                | aluminium                                    |  |
| dimensions                                              | D 50 mm x H 2 mm                             |  |
| weight                                                  | 0.1 kg                                       |  |
| light and electric specificat                           | ions                                         |  |
| lightsource                                             | LED not exchangeable                         |  |
| control                                                 | other                                        |  |
| Casambi                                                 | optionally available with<br>CASAMBI control |  |
| system demand                                           | 10 W                                         |  |
| net                                                     | 460 lm (luminaire/net)                       |  |
| gross                                                   | 1,030 lm (LED-<br>module/gross)              |  |
| light color                                             | 2,700 K - 2,700 K                            |  |
| CRI                                                     | 90-100                                       |  |
| beam angle                                              | 50 °                                         |  |
| light emission                                          | direct                                       |  |
| degree of protection                                    | IP20                                         |  |
| protection class                                        | 3                                            |  |
| Product type according to EU 2019/2015 and EU 2019/2020 | containing product                           |  |
| Energy efficiency class of the built-in light source(s) | F                                            |  |
| accessory                                               |                                              |  |
| name                                                    | LED-Konverter on / off 9<br>W, 700mA, 13V    |  |
| item nr.                                                | 6050                                         |  |
| short text                                              | PIC, accessory                               |  |
|                                                         |                                              |  |
| name                                                    | LED-Konverter dimmbar<br>10 W, 700mA, 15 V   |  |
| item nr                                                 | 6051                                         |  |