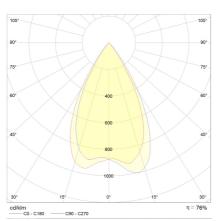

| Please order LED driver sep                             | -                                            |  |
|---------------------------------------------------------|----------------------------------------------|--|
| PIC, recessed ceiling lumin exchangeable, direct, IP20  | aire, white - black, LED not                 |  |
|                                                         |                                              |  |
| material and dimensions                                 |                                              |  |
| color                                                   | white - black                                |  |
| material                                                | aluminium                                    |  |
| dimensions                                              | D 50 mm x H 2 mm                             |  |
| weight                                                  | 0.1 kg                                       |  |
| light and electric specificat                           | ions                                         |  |
| lightsource                                             | LED not exchangeable                         |  |
| control                                                 | other                                        |  |
| Casambi                                                 | optionally available with<br>CASAMBI control |  |
| system demand                                           | 10 W                                         |  |
| net                                                     | 460 lm (luminaire/net)                       |  |
| gross                                                   | 1,030 lm (LED-<br>module/gross)              |  |
| light color                                             | 2,700 K - 2,700 K                            |  |
| CRI                                                     | 90-100                                       |  |
| beam angle                                              | 50 °                                         |  |
| light emission                                          | direct                                       |  |
| degree of protection                                    | IP20                                         |  |
| protection class                                        | 3                                            |  |
| Product type according to EU 2019/2015 and EU 2019/2020 | containing product                           |  |
| Energy efficiency class of the built-in light source(s) | F                                            |  |
| accessory                                               |                                              |  |
| name                                                    | LED-Konverter on / off 9<br>W, 700mA, 13V    |  |
| item nr.                                                | 6050                                         |  |
| short text                                              | PIC, accessory                               |  |
|                                                         |                                              |  |
| name                                                    | LED-Konverter dimmbar<br>10 W, 700mA, 15 V   |  |
| item nr                                                 | 6051                                         |  |