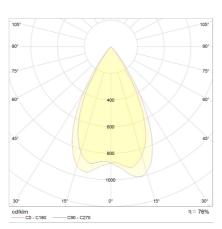

## description

light color

beam angle

light emission

degree of protection

CRI

Minimal appearance with 100% light. That's the PIC downlight in three different variations. Dimensions of only 50mm, made with intelligent, passive cooling.

4,000 K - 4,000 K

90-100

50°

IP20

direct

| protection class             | 3                  |
|------------------------------|--------------------|
| Product type according to    |                    |
| EU 2019/2015 and EU          | containing product |
| 2019/2020                    |                    |
| Energy efficiency class of   | F                  |
| the built-in light source(s) | F                  |
|                              |                    |