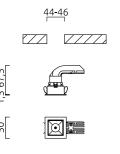

Please order LED driver separately

| PIC, recessed ceiling lumir exchangeable, direct, IP20 | naire, white - black, LED not<br>) |
|--------------------------------------------------------|------------------------------------|
|                                                        |                                    |
| material and dimensions                                |                                    |
| color                                                  | white - black                      |
| material                                               | aluminium                          |
| dimensions                                             | L 50 mm x B 50 mm x H 2            |
|                                                        | mm                                 |
| weight                                                 | 0.1 kg                             |
|                                                        |                                    |
| light and electric specifications                      |                                    |
| lightsource                                            | LED not exchangeable               |
| control                                                | other                              |
| Casambi                                                | optionally available with          |
|                                                        | CASAMBI control                    |
| system demand                                          | 10 W                               |
| net                                                    | 550 lm (luminaire/net)             |
| gross                                                  | 1,030 lm (LED-                     |
|                                                        | module/gross)                      |
|                                                        |                                    |

4,000 K - 4,000 K

90-100

50°

IP20

direct

| protection class             | 3                  |
|------------------------------|--------------------|
| Product type according to    |                    |
| EU 2019/2015 and EU          | containing product |
| 2019/2020                    |                    |
| Energy efficiency class of   | F                  |
| the built-in light source(s) | F                  |
|                              |                    |