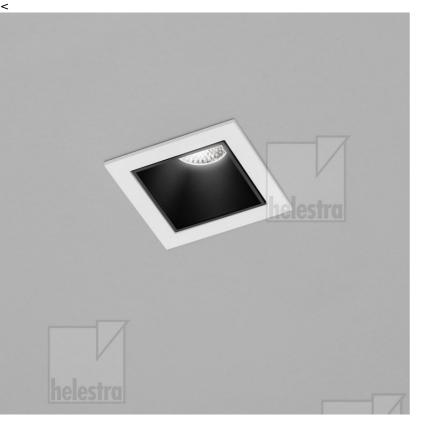

## description

light color

beam angle

light emission

degree of protection

CRI

Minimal appearance with 100% light. That's the PIC downlight in three different variations. Dimensions of only 50mm, made with intelligent, passive cooling.

Please order LED driver separately

| PIC, recessed ceiling lumir exchangeable, direct, IP20 | naire, white - black, LED not<br>) |
|--------------------------------------------------------|------------------------------------|
|                                                        |                                    |
| material and dimensions                                |                                    |
| color                                                  | white - black                      |
| material                                               | aluminium                          |
| dimensions                                             | L 50 mm x B 50 mm x H 2            |
|                                                        | mm                                 |
| weight                                                 | 0.1 kg                             |
|                                                        |                                    |
| light and electric specifications                      |                                    |
| lightsource                                            | LED not exchangeable               |
| control                                                | other                              |
| Casambi                                                | optionally available with          |
|                                                        | CASAMBI control                    |
| system demand                                          | 10 W                               |
| net                                                    | 550 lm (luminaire/net)             |
| gross                                                  | 1,030 lm (LED-                     |
|                                                        | module/gross)                      |
|                                                        |                                    |