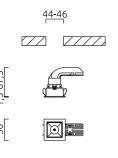

PIC recessed ceiling luminaire white - black LED not

| PIC, recessed ceiling lui<br>exchangeable, direct, II | minaire, white - black, LED not<br>P20    |
|-------------------------------------------------------|-------------------------------------------|
|                                                       |                                           |
| material and dimension                                | ıs                                        |
| color                                                 | white - black                             |
| material                                              | aluminium                                 |
| dimensions                                            | L 50 mm x B 50 mm x H 2                   |
|                                                       | mm                                        |
| weight                                                | 0.1 kg                                    |
|                                                       |                                           |
| light and electric specif                             | ïcations                                  |
| lightsource                                           | LED not exchangeable                      |
| control                                               | other                                     |
| Casambi                                               | optionally available with CASAMBI control |
|                                                       |                                           |
| system demand                                         | 10 W                                      |
| net                                                   | 480 lm (luminaire/net)                    |
| gross                                                 | 1,030 lm (LED-                            |
|                                                       | module/gross)                             |