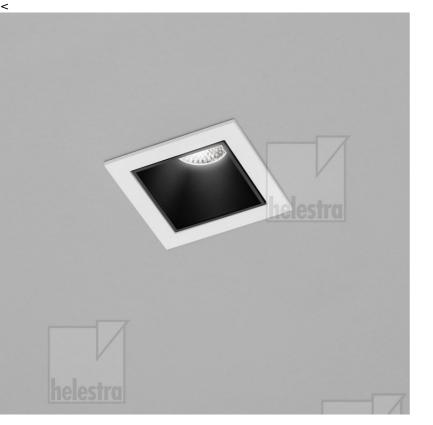

## description

Minimal appearance with 100% light. That's the PIC downlight in three different variations. Dimensions of only 50mm, made with intelligent, passive cooling.

Please order LED driver separately

PIC recessed ceiling luminaire white - black LED not

| PIC, recessed ceiling lui<br>exchangeable, direct, II | minaire, white - black, LED not<br>P20    |
|-------------------------------------------------------|-------------------------------------------|
|                                                       |                                           |
| material and dimension                                | ıs                                        |
| color                                                 | white - black                             |
| material                                              | aluminium                                 |
| dimensions                                            | L 50 mm x B 50 mm x H 2                   |
|                                                       | mm                                        |
| weight                                                | 0.1 kg                                    |
|                                                       |                                           |
| light and electric specif                             | ïcations                                  |
| lightsource                                           | LED not exchangeable                      |
| control                                               | other                                     |
| Casambi                                               | optionally available with CASAMBI control |
|                                                       |                                           |
| system demand                                         | 10 W                                      |
| net                                                   | 480 lm (luminaire/net)                    |
| gross                                                 | 1,030 lm (LED-                            |
|                                                       | module/gross)                             |