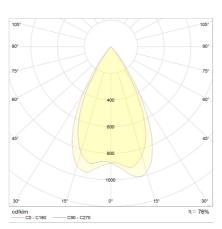

PIC recessed ceiling luminaire white - black LED not

| PIC, recessed ceiling lui<br>exchangeable, direct, II | minaire, white - black, LED not<br>P20    |
|-------------------------------------------------------|-------------------------------------------|
|                                                       |                                           |
| material and dimension                                | ıs                                        |
| color                                                 | white - black                             |
| material                                              | aluminium                                 |
| dimensions                                            | L 50 mm x B 50 mm x H 2                   |
|                                                       | mm                                        |
| weight                                                | 0.1 kg                                    |
|                                                       |                                           |
| light and electric specif                             | ïcations                                  |
| lightsource                                           | LED not exchangeable                      |
| control                                               | other                                     |
| Casambi                                               | optionally available with CASAMBI control |
|                                                       |                                           |
| system demand                                         | 10 W                                      |
| net                                                   | 480 lm (luminaire/net)                    |
| gross                                                 | 1,030 lm (LED-                            |
|                                                       | module/gross)                             |

| light color                                             | 3,000 K - 3,000 K  |
|---------------------------------------------------------|--------------------|
| CRI                                                     | 90-100             |
| beam angle                                              | 50 °               |
| light emission                                          | direct             |
| degree of protection                                    | IP20               |
| protection class                                        | 3                  |
| Product type according to EU 2019/2015 and EU 2019/2020 | containing product |
| Energy efficiency class of the built-in light source(s) | F                  |