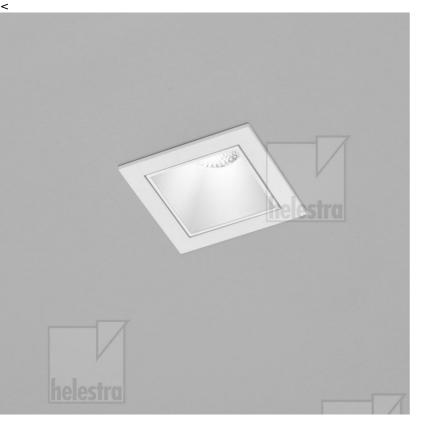

## description

Minimal appearance with 100% light. That's the PIC downlight in three different variations. Dimensions of only 50mm, made with intelligent, passive cooling.

Please order LED driver separately

PIC recessed ceiling luminaire white - white LED not

| exchangeable, direct, I  | P20                       |
|--------------------------|---------------------------|
|                          |                           |
| material and dimension   | ns                        |
| color                    | white - white             |
| material                 | aluminium                 |
| dimensions               | L 50 mm x B 50 mm x H 2   |
| difficitions             | mm                        |
| weight                   | 0.1 kg                    |
|                          |                           |
| light and electric speci | fications                 |
| lightsource              | LED not exchangeable      |
| control                  | other                     |
| Casambi                  | optionally available with |
| Casarribi                | CASAMBI control           |
| system demand            | 10 W                      |
| net                      | 480 lm (luminaire/net)    |
| aross                    | 1,030 lm (LED-            |
| gross                    | module/gross)             |