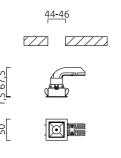

PIC recessed ceiling luminaire white - white LED not

| exchangeable, direct, I  | P20                       |
|--------------------------|---------------------------|
|                          |                           |
| material and dimension   | ns                        |
| color                    | white - white             |
| material                 | aluminium                 |
| dimensions               | L 50 mm x B 50 mm x H 2   |
| difficitions             | mm                        |
| weight                   | 0.1 kg                    |
|                          |                           |
| light and electric speci | fications                 |
| lightsource              | LED not exchangeable      |
| control                  | other                     |
| Casambi                  | optionally available with |
| Casarribi                | CASAMBI control           |
| system demand            | 10 W                      |
| net                      | 480 lm (luminaire/net)    |
| aross                    | 1,030 lm (LED-            |
| gross                    | module/gross)             |