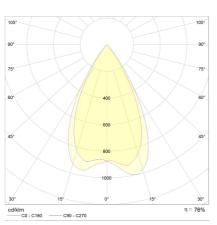

| net                          | 480 lm (luminaire/net) |  |
|------------------------------|------------------------|--|
| gross                        | 1,030 lm (LED-         |  |
|                              | module/gross)          |  |
| light color                  | 3,000 K - 3,000 K      |  |
| CRI                          | 90-100                 |  |
| beam angle                   | 50 °                   |  |
| light emission               | direct                 |  |
| degree of protection         | IP20                   |  |
| protection class             | 3                      |  |
| Product type according to    |                        |  |
| EU 2019/2015 and EU          | containing product     |  |
| 2019/2020                    |                        |  |
| Energy efficiency class of   | F                      |  |
| the built-in light source(s) | ı                      |  |