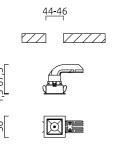

## description

Minimal appearance with 100% light. That's the PIC downlight in three different variations. Dimensions of only 50mm, made with intelligent, passive cooling.

| Please order LED driver sep                                   |                                            |
|---------------------------------------------------------------|--------------------------------------------|
| PIC, recessed ceiling luminexchangeable, direct, IP20         | aire, white - white, LED not               |
|                                                               |                                            |
| material and dimensions                                       |                                            |
| color                                                         | white - white                              |
| material                                                      | aluminium                                  |
| dimensions                                                    | L 50 mm x B 50 mm x H 2<br>mm              |
| weight                                                        | 0.1 kg                                     |
|                                                               |                                            |
| light and electric specificat                                 | ions                                       |
| lightsource                                                   | LED not exchangeable                       |
| control                                                       | other                                      |
| Casambi                                                       | optionally available with CASAMBI control  |
| system demand                                                 | 10 W                                       |
| net                                                           | 460 lm (luminaire/net)                     |
| gross                                                         | 1,030 lm (LED-<br>module/gross)            |
| light color                                                   | 2,700 K - 2,700 K                          |
| CRI                                                           | 90-100                                     |
| beam angle                                                    | 50 °                                       |
| light emission                                                | direct                                     |
| degree of protection                                          | IP20                                       |
| protection class                                              | 3                                          |
| Product type according to<br>EU 2019/2015 and EU<br>2019/2020 | containing product                         |
| Energy efficiency class of the built-in light source(s)       | F                                          |
|                                                               |                                            |
| accessory                                                     |                                            |
| name                                                          | LED-Konverter on / off 9<br>W, 700mA, 13V  |
| item nr.                                                      | 6050                                       |
| short text                                                    | PIC, accessory                             |
|                                                               |                                            |
| name                                                          | LED-Konverter dimmbar<br>10 W, 700mA, 15 V |
| item nr.                                                      | 6051                                       |
|                                                               |                                            |