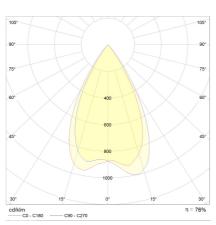

## description

Minimal appearance with 100% light. That's the PIC downlight in three different variations. Dimensions of only 50mm, made with intelligent, passive cooling.

| Please order LED driver sep                                   |                                            |
|---------------------------------------------------------------|--------------------------------------------|
| PIC, recessed ceiling luminexchangeable, direct, IP20         | aire, white - white, LED not               |
|                                                               |                                            |
| material and dimensions                                       |                                            |
| color                                                         | white - white                              |
| material                                                      | aluminium                                  |
| dimensions                                                    | L 50 mm x B 50 mm x H 2<br>mm              |
| weight                                                        | 0.1 kg                                     |
|                                                               |                                            |
| light and electric specificat                                 | ions                                       |
| lightsource                                                   | LED not exchangeable                       |
| control                                                       | other                                      |
| Casambi                                                       | optionally available with CASAMBI control  |
| system demand                                                 | 10 W                                       |
| net                                                           | 460 lm (luminaire/net)                     |
| gross                                                         | 1,030 lm (LED-<br>module/gross)            |
| light color                                                   | 2,700 K - 2,700 K                          |
| CRI                                                           | 90-100                                     |
| beam angle                                                    | 50 °                                       |
| light emission                                                | direct                                     |
| degree of protection                                          | IP20                                       |
| protection class                                              | 3                                          |
| Product type according to<br>EU 2019/2015 and EU<br>2019/2020 | containing product                         |
| Energy efficiency class of the built-in light source(s)       | F                                          |
|                                                               |                                            |
| accessory                                                     |                                            |
| name                                                          | LED-Konverter on / off 9<br>W, 700mA, 13V  |
| item nr.                                                      | 6050                                       |
| short text                                                    | PIC, accessory                             |
|                                                               |                                            |
| name                                                          | LED-Konverter dimmbar<br>10 W, 700mA, 15 V |
| item nr.                                                      | 6051                                       |
|                                                               |                                            |