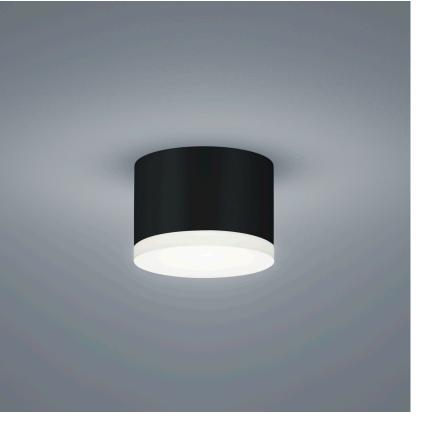

## description

PALA, ceiling luminaire, mat black, LED replaceable by specialist, direct, IP30

| material and dimensions           |                                        |
|-----------------------------------|----------------------------------------|
| color                             | mat black                              |
| material                          | aluminium + satinised acrylic diffusor |
| dimensions                        | D 100 mm x H 70 mm                     |
| weight                            | 0.5 kg                                 |
| light and electric specifications |                                        |
| lightsource                       | LED replaceable by specialist          |
| control                           | dimmable trailing/leading edge         |
| avetem demand                     | 0.14/                                  |