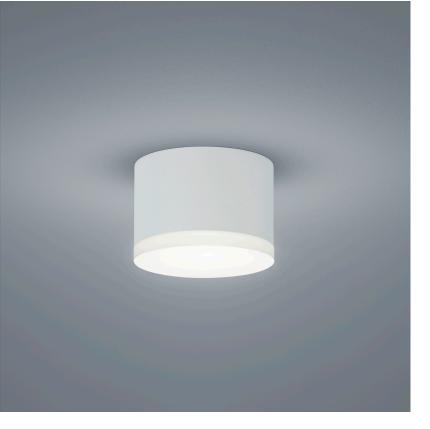

## PALA

| Туре       | ceiling luminaire |
|------------|-------------------|
| item nr.   | 15/1629.07        |
| GTIN (EAN) | 4022671101615     |

## description

PALA, ceiling luminaire, mat white, LED replaceable by specialist, direct, IP30

| material and dimensions                                       |                                           |
|---------------------------------------------------------------|-------------------------------------------|
| color                                                         | mat white                                 |
| material                                                      | aluminium + satinised acrylic<br>diffusor |
| dimensions                                                    | D 100 mm x H 70 mm                        |
| weight                                                        | 0.5 kg                                    |
| light and electric specifications                             |                                           |
| lightsource                                                   | LED replaceable by specialis              |
| control                                                       | dimmable trailing/leading edge            |
| system demand                                                 | 9 W                                       |
| net                                                           | 725 lm (luminaire/net)                    |
| gross                                                         | 900 lm (LED-module/gross)                 |
| light color                                                   | 2,900 K                                   |
| CRI                                                           | 90-100                                    |
| light emission                                                | direct                                    |
| degree of protection                                          | IP30                                      |
| protection class                                              | 1                                         |
| Product type according to EU<br>2019/2015 and EU<br>2019/2020 | containing product                        |