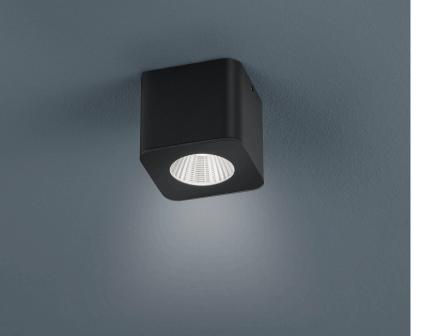

## description

OSO, ceiling luminaire, mat black, LED replaceable by specialist, direct, IP44

| material and dimensions |                             |
|-------------------------|-----------------------------|
| color                   | mat black                   |
| material                | aluminium + glass partially |
|                         | satinised                   |
| dimensions              | L 65 mm x B 65 mm x H 55    |
|                         | mm                          |
| weight                  | 0.4 kg                      |
|                         |                             |