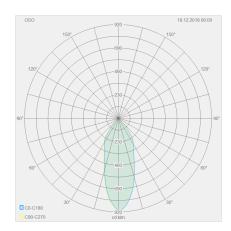

| light and electric specifications |                               |
|-----------------------------------|-------------------------------|
| lightsource                       | LED replaceable by specialist |
| control                           | dimmable trailing/leading     |
|                                   | edge                          |
| system demand                     | 7.5 W                         |
| net                               | 370 lm (luminaire/net)        |
| gross                             | 710 lm (LED-module/gross)     |
| light color                       | 2,700 K                       |
| CRI                               | 90-100                        |
| beam angle                        | 40 °                          |
| light emission                    | direct                        |
| degree of protection              | IP44                          |
| protection class                  | 1                             |
| Product type according to EU      |                               |
| 2019/2015 and EU                  | containing product            |
| 2019/2020                         |                               |
| Energy efficiency class of the    | E                             |
| built-in light source(s)          | L                             |