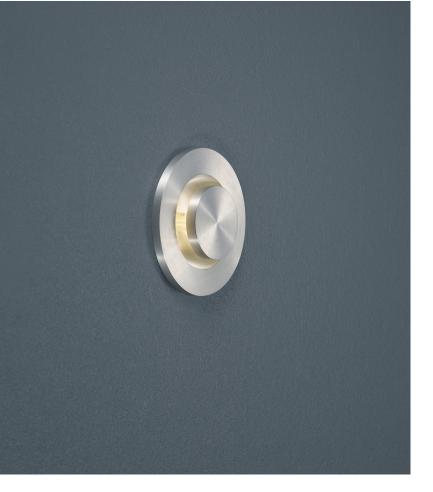

## **ONTO**

| Туре       | recessed ceiling luminaire wall-recessed luminaire |
|------------|----------------------------------------------------|
| item nr.   | 15/1938.26                                         |
| GTIN (EAN) | 4022671106924                                      |

## description

for installation in flushmounted or cavity wall boxes

ONTO, Decken-Einbauleuchte%2CWand-Einbauleuchte, aluminium mat, LED replaceable by specialist, indirect, IP20

|  | dimensions |  |
|--|------------|--|
|  |            |  |
|  |            |  |

| color      | aluminium mat     |
|------------|-------------------|
| material   | aluminium         |
| dimensions | D 80 mm x H 77 mm |
| weight     | 0.12 kg           |
|            |                   |