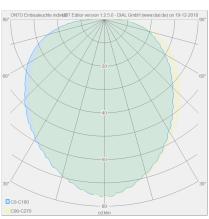

## light and electric specifications

| lightsource                    | LED replaceable by specialist |
|--------------------------------|-------------------------------|
| control                        | not dimmable                  |
| system demand                  | 4 W                           |
| net                            | 310 lm (luminaire/net)        |
| gross                          | 420 lm (LED-module/gross)     |
| light color                    | 2,900 K                       |
| CRI                            | 90-100                        |
| light emission                 | indirect                      |
| degree of protection           | IP20                          |
| protection class               | 2                             |
| Product type according to EU   |                               |
| 2019/2015 and EU               | containing product            |
| 2019/2020                      |                               |
| Energy efficiency class of the | F                             |
| built-in light source(s)       | •                             |