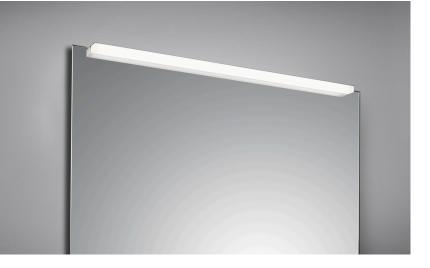

## **ONTA**

| Туре       | wall luminaire |
|------------|----------------|
| item nr.   | 18/2121.04     |
| GTIN (EAN) | 4022671113427  |

## description

ONTA, wall luminaire, chrome, LED replaceable by specialist,

| direct, IP44                      |                                     |
|-----------------------------------|-------------------------------------|
| material and dimensions           |                                     |
| color                             | chrome                              |
| material                          | aluminium + satinised acrylic glass |
| dimensions                        | L 900 mm x B 20 mm x H 40 mm        |
| weight                            | 0.75 kg                             |
|                                   |                                     |
| light and electric specifications |                                     |
| lightsource                       | LED replaceable by specialist       |
| control                           | not dimmable                        |
| system demand                     | 18 W                                |
| net                               | 1,430 lm (luminaire/net)            |
|                                   |                                     |