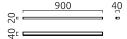

## description

ONTA, wall luminaire, chrome, LED replaceable by specialist,

| direct, IP44                      |                                     |
|-----------------------------------|-------------------------------------|
| material and dimensions           |                                     |
| color                             | chrome                              |
| material                          | aluminium + satinised acrylic glass |
| dimensions                        | L 900 mm x B 20 mm x H 40 mm        |
| weight                            | 0.75 kg                             |
|                                   |                                     |
| light and electric specifications |                                     |
| lightsource                       | LED replaceable by specialist       |
| control                           | not dimmable                        |
| system demand                     | 18 W                                |
| net                               | 1,430 lm (luminaire/net)            |
|                                   |                                     |