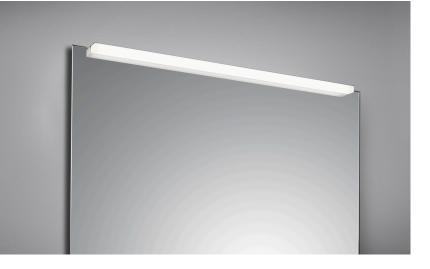

## **ONTA**

| Туре       | wall luminaire |
|------------|----------------|
| item nr.   | 18/2121.04     |
| GTIN (EAN) | 4022671113427  |

## description

ONTA, wall luminaire, chrome, LED replaceable by specialist, direct, IP44

| direct, IP44                      |                                     |
|-----------------------------------|-------------------------------------|
| material and dimensions           |                                     |
| color                             | chrome                              |
| material                          | aluminium + satinised acrylic glass |
| dimensions                        | L 900 mm x B 20 mm x H 40 mm        |
| weight                            | 0.75 kg                             |
| light and electric specifications |                                     |
| lightsource                       | LED replaceable by specialist       |
| control                           | not dimmable                        |
| system demand                     | 18 W                                |
| net                               | 1 430 lm (luminaire/net)            |