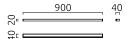

## description

ONTA, wall luminaire, chrome, LED replaceable by specialist, direct, IP44

| direct, IP44                      |                                     |
|-----------------------------------|-------------------------------------|
| material and dimensions           |                                     |
| color                             | chrome                              |
| material                          | aluminium + satinised acrylic glass |
| dimensions                        | L 900 mm x B 20 mm x H 40 mm        |
| weight                            | 0.75 kg                             |
| light and electric specifications |                                     |
| lightsource                       | LED replaceable by specialist       |
| control                           | not dimmable                        |
| system demand                     | 18 W                                |
| net                               | 1 430 lm (luminaire/net)            |