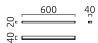

## description

light color

CRI

ONTA, wall luminaire, chrome, LED replaceable by specialist,

| direct, IP44                      |                                     |
|-----------------------------------|-------------------------------------|
| material and dimensions           |                                     |
| color                             | chrome                              |
| material                          | aluminium + satinised acrylic glass |
| dimensions                        | L 600 mm x B 20 mm x H 40 mm        |
| weight                            | 0.55 kg                             |
| light and electric specifications |                                     |
| lightsource                       | LED replaceable by specialist       |
| control                           | not dimmable                        |
| system demand                     | 13 W                                |
| net                               | 950 lm (luminaire/net)              |
| gross                             | 1,290 lm (LED-module/gross)         |