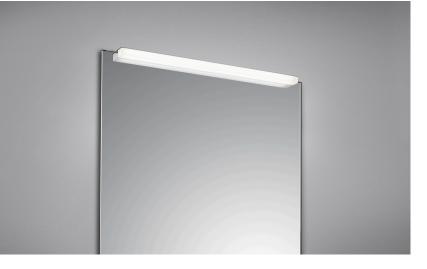

## **ONTA**

| Туре       | wall luminaire |
|------------|----------------|
| item nr.   | 18/2120.04     |
| GTIN (EAN) | 4022671113410  |

## description

light color

CRI

ONTA, wall luminaire, chrome, LED replaceable by specialist,

| direct, IP44                      |                                     |
|-----------------------------------|-------------------------------------|
| material and dimensions           |                                     |
| color                             | chrome                              |
| material                          | aluminium + satinised acrylic glass |
| dimensions                        | L 600 mm x B 20 mm x H 40 mm        |
| weight                            | 0.55 kg                             |
| light and electric specifications |                                     |
| lightsource                       | LED replaceable by specialist       |
| control                           | not dimmable                        |
| system demand                     | 13 W                                |
| net                               | 950 lm (luminaire/net)              |
| gross                             | 1,290 lm (LED-module/gross)         |