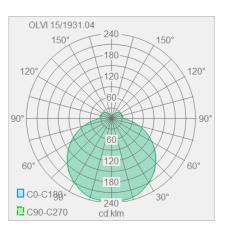

| light and electric specifications |                               |  |
|-----------------------------------|-------------------------------|--|
| lightsource                       | LED replaceable by specialist |  |
| control                           | not dimmable                  |  |
| system demand                     | 12 W                          |  |
| net                               | 1,020 lm (luminaire/net)      |  |
| gross                             | 1,320 lm (LED-module/gross)   |  |
| light color                       | 2,900 K                       |  |
| CRI                               | 90-100                        |  |
| light emission                    | direct                        |  |
| degree of protection              | IP44                          |  |
| protection class                  | 1                             |  |
| Product type according to EU      |                               |  |
| 2019/2015 and EU                  | containing product            |  |
| 2019/2020                         |                               |  |
| Energy efficiency class of the    | F                             |  |
| built-in light source(s)          | F                             |  |