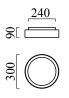

## description

OLVI, ceiling luminaire, chrome, LED replaceable by specialist, direct, IP44

| color      | chrome                         |
|------------|--------------------------------|
| material   | steel + opal glass satinised - |
|            | glass clear                    |
| dimensions | D 300 mm x H 90 mm             |
| weight     | 2.13 kg                        |