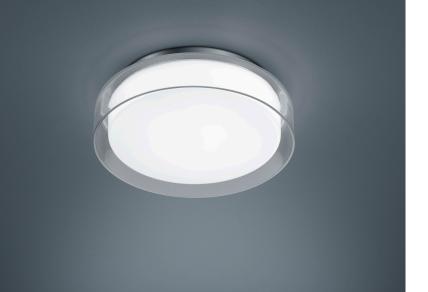

## description

OLVI, ceiling luminaire, chrome, LED replaceable by specialist, direct, IP44

| color      | chrome                         |
|------------|--------------------------------|
| material   | steel + opal glass satinised - |
|            | glass clear                    |
| dimensions | D 300 mm x H 90 mm             |
| weight     | 2.13 kg                        |