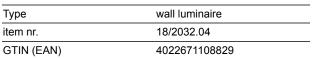

## description

NOK, wall luminaire, chrome, LED replaceable by specialist, direct, IP44

| material and dimensions |                           |
|-------------------------|---------------------------|
| color                   | chrome                    |
| material                | aluminium + white acrylic |
|                         | diffusor                  |
| dimensions              | L 900 mm x B 60 mm x H 60 |
|                         | mm                        |
| weight                  | 1.3 kg                    |
|                         |                           |

| light and electric specifications                             |                               |
|---------------------------------------------------------------|-------------------------------|
| lightsource                                                   | LED replaceable by specialist |
| control                                                       | not dimmable                  |
| system demand                                                 | 25 W                          |
| net                                                           | 2,050 lm (luminaire/net)      |
| gross                                                         | 2,720 lm (LED-module/gross)   |
| light color                                                   | 2,900 K                       |
| CRI                                                           | 90-100                        |
| light emission                                                | direct                        |
| degree of protection                                          | IP44                          |
| protection class                                              | 1                             |
| Product type according to EU<br>2019/2015 and EU<br>2019/2020 | containing product            |
| Energy efficiency class of the<br>built-in light source(s)    | F                             |