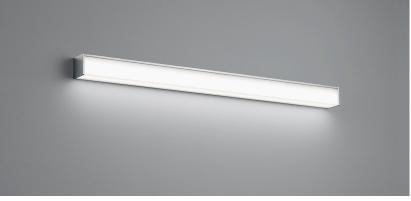

## description

NOK, wall luminaire, chrome, LED replaceable by specialist, direct, IP44

| material and dimensions |                           |
|-------------------------|---------------------------|
| color                   | chrome                    |
| material                | aluminium + white acrylic |
|                         | diffusor                  |
| dimensions              | L 900 mm x B 60 mm x H 60 |
|                         | mm                        |
| weight                  | 1.3 kg                    |
|                         |                           |