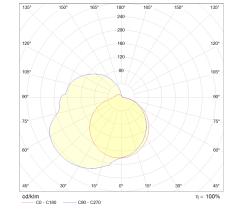

| light and electric specifications                             |                               |
|---------------------------------------------------------------|-------------------------------|
| lightsource                                                   | LED replaceable by specialist |
| control                                                       | not dimmable                  |
| system demand                                                 | 25 W                          |
| net                                                           | 2,050 lm (luminaire/net)      |
| gross                                                         | 2,720 lm (LED-module/gross)   |
| light color                                                   | 2,900 K                       |
| CRI                                                           | 90-100                        |
| light emission                                                | direct                        |
| degree of protection                                          | IP44                          |
| protection class                                              | 1                             |
| Product type according to EU<br>2019/2015 and EU<br>2019/2020 | containing product            |
| Energy efficiency class of the<br>built-in light source(s)    | F                             |