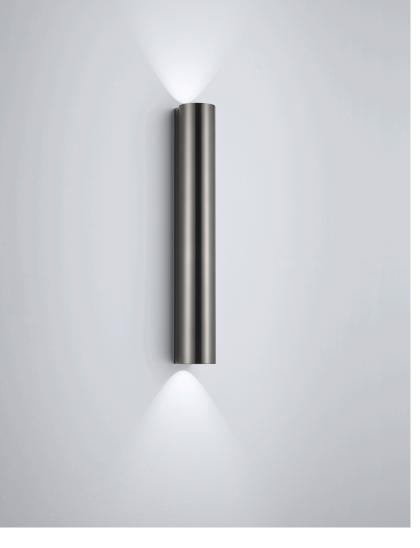

## description

The pure elegance of the NIO wall light and the glare-free light emitted upwards and downwards blend stylishly and unobtrusively into almost any room concept.

NIO, wall luminaire, titangrau eloxiert, LED replaceable by specialist, direct/indirect, IP20