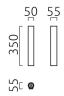

## material and dimensions

| color      | titangrau eloxiert |
|------------|--------------------|
| material   | aluminium          |
| dimensions | D 50 mm x H 55 mm  |
| weight     | 0.75 kg            |