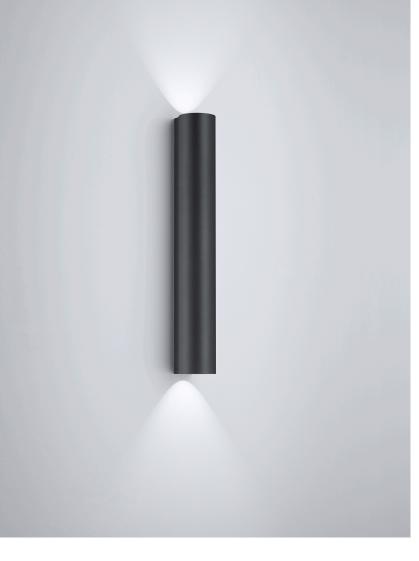

## description

The pure elegance of the NIO wall light and the glare-free light emitted upwards and downwards blend stylishly and unobtrusively into almost any room concept.

NIO, wall luminaire, mat black, LED replaceable by specialist, direct/indirect, IP20