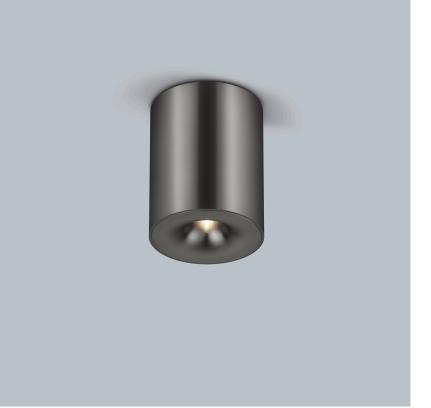

## description

The compact and powerful NIO surface-mounted ceiling light is a flexible tool for creative lighting design thanks to its modular structure. Available in 4 different surfaces, 5 freely combinable reflectors can be used to set colour and design accents.

NIO, ceiling luminaire, titangrau eloxiert, LED replaceable by specialist, direct, IP20

| material and dimensions |                                       |  |
|-------------------------|---------------------------------------|--|
| color                   | titangrau eloxiert                    |  |
| material                | aluminium + Blende titangrau eloxiert |  |
| dimensions              | D 78 mm x H 100 mm                    |  |
| weight                  | 0.35 kg                               |  |