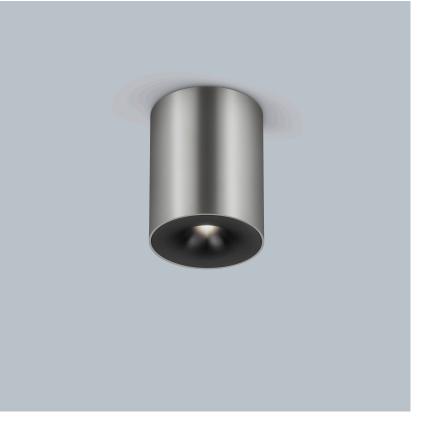

## description

The compact and powerful NIO surface-mounted ceiling light is a flexible tool for creative lighting design thanks to its modular structure. Available in 4 different surfaces, 5 freely combinable reflectors can be used to set colour and design accents.

NIO, ceiling luminaire, aluminium eloxiert, LED replaceable by specialist, direct, IP20

| material and dimensions |                                   |  |
|-------------------------|-----------------------------------|--|
| color                   | aluminium eloxiert                |  |
| material                | aluminium + Blende<br>mattschwarz |  |
| dimensions              | D 78 mm x H 100 mm                |  |
| weight                  | 0.35 kg                           |  |