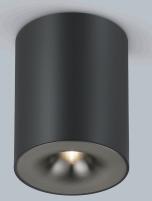

## description

The compact and powerful NIO surface-mounted ceiling light is a flexible tool for creative lighting design thanks to its modular structure. Available in 4 different surfaces, 5 freely combinable reflectors can be used to set colour and design accents.

NIO, ceiling luminaire, mat black, LED replaceable by specialist, direct, IP20

## material and dimensionscolormat blackmaterialaluminium + Blende titangrau<br/>eloxiertdimensionsD 78 mm x H 100 mmweight0.35 kg