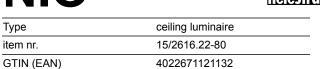

## NIO Type



## description

The compact and powerful NIO surface-mounted ceiling light is a flexible tool for creative lighting design thanks to its modular structure. Available in 4 different surfaces, 5 freely combinable reflectors can be used to set colour and design accents.

NIO, ceiling luminaire, mat black, LED replaceable by specialist, direct, IP20

## material and dimensionscolormat blackmaterialaluminium + Blende titangrau<br/>eloxiertdimensionsD 78 mm x H 100 mmweight0.35 kg

## light and electric specifications

| lightsource                    | LED replaceable by specialist     |
|--------------------------------|-----------------------------------|
| control                        | dimmable trailing/leading<br>edge |
| system demand                  | 16.5 W