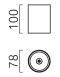

## material and dimensionscolormat blackmaterialaluminium + Blende titangrau<br/>eloxiertdimensionsD 78 mm x H 100 mmweight0.35 kg