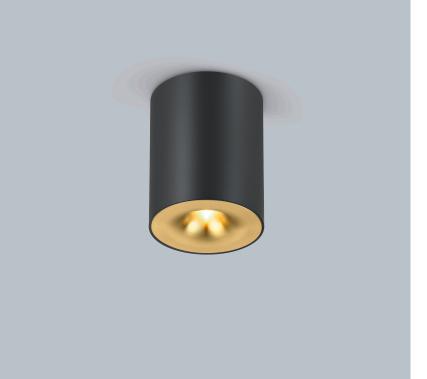

## description

The compact and powerful NIO surface-mounted ceiling light is a flexible tool for creative lighting design thanks to its modular structure. Available in 4 different surfaces, 5 freely combinable reflectors can be used to set colour and design accents.

NIO, ceiling luminaire, mat black, LED replaceable by specialist, direct, IP20

| material and dimensions           |                                |
|-----------------------------------|--------------------------------|
| color                             | mat black                      |
| material                          | aluminium + Blende mattgold    |
| dimensions                        | D 78 mm x H 100 mm             |
| weight                            | 0.35 kg                        |
|                                   |                                |
| light and electric specifications |                                |
| lightsource                       | LED replaceable by specialist  |
| control                           | dimmable trailing/leading edge |
| avetem demand                     | 16 F W                         |