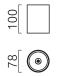

## material and dimensions

| color      | mat white                   |
|------------|-----------------------------|
| material   | aluminium + mat white cover |
| dimensions | D 78 mm x H 100 mm          |
| weight     | 0.35 kg                     |