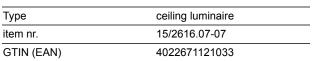

## NIO



## description

The compact and powerful NIO surface-mounted ceiling light is a flexible tool for creative lighting design thanks to its modular structure. Available in 4 different surfaces, 5 freely combinable reflectors can be used to set colour and design accents.

NIO, ceiling luminaire, mat white, LED replaceable by specialist, direct, IP20

## material and dimensions

| color      | mat white                   |
|------------|-----------------------------|
| material   | aluminium + mat white cover |
| dimensions | D 78 mm x H 100 mm          |
| weight     | 0.35 kg                     |

## light and electric specifications

| lightsource                                             | LED replaceable by specialist  |
|---------------------------------------------------------|-----