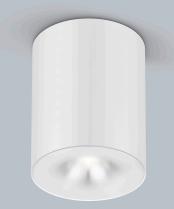

## description

The compact and powerful NIO surface-mounted ceiling light is a flexible tool for creative lighting design thanks to its modular structure. Available in 4 different surfaces, 5 freely combinable reflectors can be used to set colour and design accents.

NIO, ceiling luminaire, mat white, LED replaceable by specialist, direct, IP20