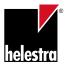

## NEX

| Туре       | wall luminaire |
|------------|----------------|
| item nr.   | 18/2007.22     |
| GTIN (EAN) | 4022671109567  |

## description

NEX, wall luminaire, mat black, LED replaceable by specialist, direct/indirect, IP20

| material and dimensions |                               |
|-------------------------|-------------------------------|
| color                   | mat black                     |
| material                | aluminium + satinised acrylic |
|                         | diffusor                      |
| dimensions              | L 310 mm x B 40 mm x H 110    |
| dimensions              | mm                            |
| weight                  | 0.8 kg                        |
|                         |                               |

| light and electric specifications                             |                               |
|---------------------------------------------------------------|-------------------------------|
| lightsource                                                   | LED replaceable by specialist |
| control                                                       | not dimmable                  |
| system demand                                                 | 12 W                          |
| net                                                           | 1,150 lm (luminaire/net)      |
| gross                                                         | 1,620 lm (LED-module/gross)   |
| light color                                                   | 2,700 K                       |
| CRI                                                           | 90-100                        |
| light emission                                                | direct/indirect               |
| degree of protection                                          | IP20                          |
| protection class                                              | 1                             |
| Product type according to EU<br>2019/2015 and EU<br>2019/2020 | containing product            |
| Energy efficiency class of the built-in light source(s)       | E                             |