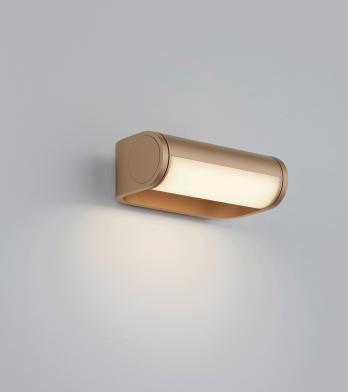

## LUZ

| Туре       | wall luminaire |
|------------|----------------|
| item nr.   | 18/2508.70     |
| GTIN (EAN) | 4022671119788  |

## description

Wall light for indoor use

IP54 - splash-proof, dust-proof

rotatable lamp head

LUZ, wall luminaire, coffee, LED replaceable by specialist, direct/indirect, IP54

| material and dimensions |                                           |
|-------------------------|-------------------------------------------|
| color                   | coffee                                    |
| material                | aluminium + satinised acrylic<br>diffusor |
| dimensions              | L 180 mm x B 60 mm x H 115<br>mm          |
| weight                  | 0.76 kg                                   |

## light and electric specifications lightsource LED replaceable by specialist dimmable trailing/leading control edge system demand 9 W net 850 lm (luminaire/net) 1,060 lm (LED-module/gross) gross light color 2,700 K 90-100 CRI light emission direct/indirect degree of protection IP54 protection class 1 Product type according to EU 2019/2015 and EU containing product 2019/2020 Energy efficiency class of the F built-in light source(s)