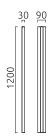

## description

IP44 - splash-proof, mirror and ceiling light for bathrooms

LOOM, Wandleuchte%2CDeckenleuchte, mat black, LED replaceable by specialist, direct, IP44

| material and dimensions           |                                 |
|-----------------------------------|---------------------------------|
| color                             | mat black                       |
| material                          | steel + satinised acrylic glass |
| dimensions                        | L 1,200 mm x B 90 mm x H        |
|                                   | 30 mm                           |
|                                   |                                 |
| light and electric specifications |                                 |
| lightsource                       | LED replaceable by specialist   |
| control                           | not dimmable                    |
| system demand                     | 40 W                            |
| net                               | 3,460 lm (luminaire/net)        |
|                                   |                                 |