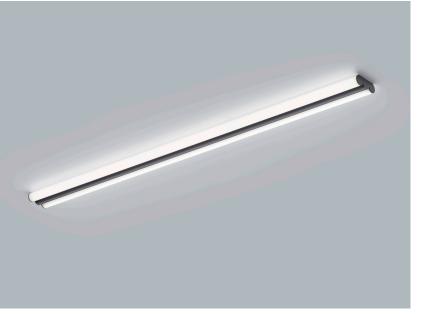

## LOOM

| Туре       | wall/ceiling-luminaire |
|------------|------------------------|
| item nr.   | 25/2623.22             |
| GTIN (EAN) | 4022671121361          |

## description

IP44 - splash-proof, mirror and ceiling light for bathrooms

LOOM, Wandleuchte%2CDeckenleuchte, mat black, LED replaceable by specialist, direct, IP44

| material and dimensions           |                                 |
|-----------------------------------|---------------------------------|
| color                             | mat black                       |
| material                          | steel + satinised acrylic glass |
| dimensions                        | L 1,200 mm x B 90 mm x H        |
|                                   | 30 mm                           |
|                                   |                                 |
| light and electric specifications |                                 |
| lightsource                       | LED replaceable by specialist   |
| control                           | not dimmable                    |
| system demand                     | 40 W                            |
| net                               | 3,460 lm (luminaire/net)        |
|                                   |                                 |