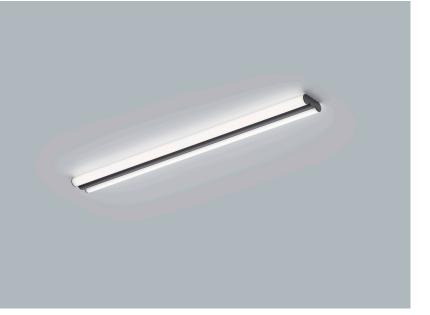

## description

IP44 - splash-proof, mirror and ceiling light for bathrooms

LOOM, Wandleuchte%2CDeckenleuchte, mat black, LED replaceable by specialist, direct, IP44

| material and dimensions           |                                   |
|-----------------------------------|-----------------------------------|
| color                             | mat black                         |
| material                          | steel + satinised acrylic glass   |
| dimensions                        | L 900 mm x B 90 mm x H 30         |
| differisions                      | mm                                |
|                                   |                                   |
| light and electric specifications |                                   |
| lightsource                       | LED replaceable by specialist     |
| control                           | not dimmable                      |
| system demand                     | 36 W                              |
| net                               | 3,090 lm (luminaire/net)          |
|                                   | 4.000 les (LED es adula (essa es) |