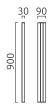

## description

IP44 - splash-proof, mirror and ceiling light for bathrooms

LOOM, Wandleuchte%2CDeckenleuchte, mat black, LED replaceable by specialist, direct, IP44

| material and dimensions           |                                   |
|-----------------------------------|-----------------------------------|
| color                             | mat black                         |
| material                          | steel + satinised acrylic glass   |
| dimensions                        | L 900 mm x B 90 mm x H 30         |
| differisions                      | mm                                |
|                                   |                                   |
| light and electric specifications |                                   |
| lightsource                       | LED replaceable by specialist     |
| control                           | not dimmable                      |
| system demand                     | 36 W                              |
| net                               | 3,090 lm (luminaire/net)          |
|                                   | 4.000 les (LED es adula (essa es) |