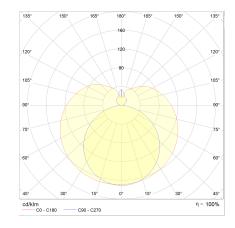

| light and electric specifications                             |                               |
|---------------------------------------------------------------|-------------------------------|
| lightsource                                                   | LED replaceable by specialist |
| control                                                       | not dimmable                  |
| system demand                                                 | 5.5 W                         |
| net                                                           | 500 lm (luminaire/net)        |
| gross                                                         | 625 lm (LED-module/gross)     |
| light color                                                   | 2,900 K                       |
| CRI                                                           | 90-100                        |
| light emission                                                | direct                        |
| degree of protection                                          | IP44                          |
| protection class                                              | 1                             |
| Product type according to EU<br>2019/2015 and EU<br>2019/2020 | containing product            |
| Energy efficiency class of the built-in light source(s)       | F                             |
|                                                               |                               |