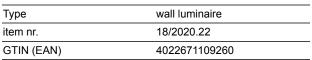

## description

LOOM, wall luminaire, mat black, LED replaceable by specialist, direct, IP44

| mat black                 |
|---------------------------|
| aluminium + white acrylic |
| diffusor                  |
| L 300 mm x B 40 mm x H 85 |
| mm                        |
| 0.43 kg                   |
|                           |