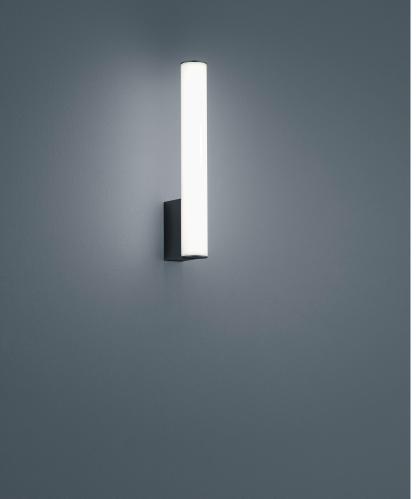

## description

LOOM, wall luminaire, mat black, LED replaceable by specialist, direct, IP44

| mat black                 |
|---------------------------|
| aluminium + white acrylic |
| diffusor                  |
| L 300 mm x B 40 mm x H 85 |
| mm                        |
| 0.43 kg                   |
|                           |