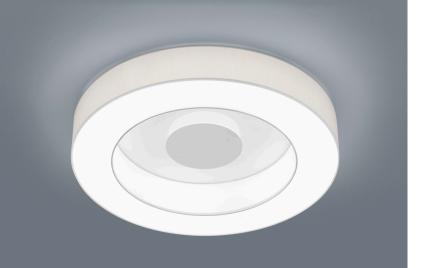

## description

LOMO, ceiling luminaire, mat white, LED replaceable by specialist, direct/indirect, IP20

| material and dimensions |                      |
|-------------------------|----------------------|
| color                   | mat white            |
| material                | steel + shade, white |
| dimensions              | D 650 mm x H 100 mm  |
| weight                  | 5.4 kg               |