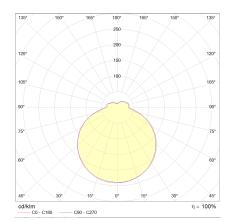

| light and electric specifications                             |                                              |
|---------------------------------------------------------------|----------------------------------------------|
| lightsource                                                   | LED replaceable by specialist                |
| control                                                       | dimmable trailing/leading<br>edge            |
| Casambi                                                       | optionally available with<br>CASAMBI control |
| system demand                                                 | 45 W                                         |
| net                                                           | 2,840 lm (luminaire/net)                     |
| gross                                                         | 5,220 lm (LED-module/gross)                  |
| light color                                                   | 2,800 K                                      |
| CRI                                                           | 90-100                                       |
| light emission                                                | direct/indirect                              |
| degree of protection                                          | IP20                                         |
| protection class                                              | 1                                            |
| Product type according to EU<br>2019/2015 and EU<br>2019/2020 | containing product                           |
| Energy efficiency class of the built-in light source(s)       | E                                            |
| accessory                                                     |                                              |