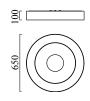

## description

LOMO, ceiling luminaire, mat white, LED replaceable by specialist, direct/indirect, IP20

| material and dimensions |                      |
|-------------------------|----------------------|
| color                   | mat white            |
| material                | steel + shade, white |
| dimensions              | D 650 mm x H 100 mm  |
| weight                  | 5.4 kg               |