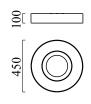

## description

LOMO, ceiling luminaire, mat white, LED replaceable by specialist, direct/indirect, IP20

| material and dimensions   |  |
|---------------------------|--|
| mat white                 |  |
| steel + shade, anthracite |  |
| D 450 mm x H 100 mm       |  |
| 3.5 kg                    |  |
|                           |  |