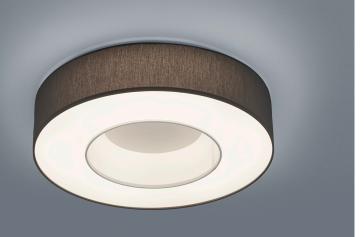

## description

LOMO, ceiling luminaire, mat white, LED replaceable by specialist, direct/indirect, IP20

| material and dimensions   |  |
|---------------------------|--|
| mat white                 |  |
| steel + shade, anthracite |  |
| D 450 mm x H 100 mm       |  |
| 3.5 kg                    |  |
|                           |  |