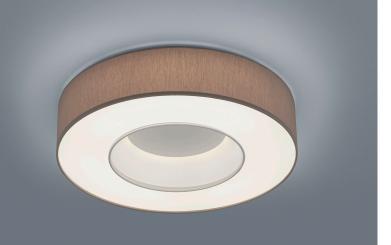

## description

LOMO, ceiling luminaire, mat white, LED replaceable by specialist, direct/indirect, IP20

| material and dimensions |  |  |
|-------------------------|--|--|
| mat white               |  |  |
| steel + shade, mocca    |  |  |
| D 450 mm x H 100 mm     |  |  |
| 3.5 kg                  |  |  |
|                         |  |  |