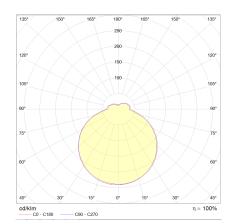

| light and electric specifications                             |                                              |
|---------------------------------------------------------------|----------------------------------------------|
| lightsource                                                   | LED replaceable by specialist                |
| control                                                       | dimmable trailing/leading<br>edge            |
| Casambi                                                       | optionally available with<br>CASAMBI control |
| system demand                                                 | 34 W                                         |
| net                                                           | 2,500 lm (luminaire/net)                     |
| gross                                                         | 4,030 lm (LED-module/gross)                  |
| light color                                                   | 2,800 K                                      |
| CRI                                                           | 90-100                                       |
| light emission                                                | direct/indirect                              |
| degree of protection                                          | IP20                                         |
| protection class                                              | 1                                            |
| Product type according to EU<br>2019/2015 and EU<br>2019/2020 | containing product                           |
| Energy efficiency class of the built-in light source(s)       | F                                            |
| accessory                                                     |                                              |