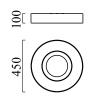

## description

LOMO, ceiling luminaire, mat white, LED replaceable by specialist, direct/indirect, IP20

| material and dimensions |  |  |
|-------------------------|--|--|
| mat white               |  |  |
| steel + shade, mocca    |  |  |
| D 450 mm x H 100 mm     |  |  |
| 3.5 kg                  |  |  |
|                         |  |  |