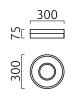

## description

LIV, ceiling luminaire, mat black, LED replaceable by specialist, direct, IP30

| material and dimensions |                           |
|-------------------------|---------------------------|
| color                   | mat black                 |
| material                | steel + satinised acrylic |
| natenai                 | diffusor                  |
| limensions              | D 300 mm x H 75 mm        |
| veight                  | 2.65 kg                   |