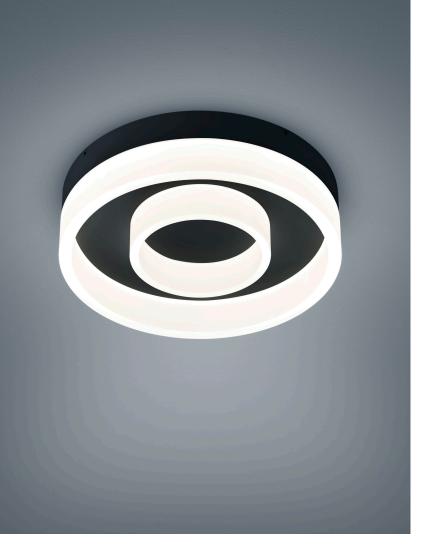

## description

LIV, ceiling luminaire, mat black, LED replaceable by specialist, direct, IP30

| material and dimensions |                           |
|-------------------------|---------------------------|
| color                   | mat black                 |
| material                | steel + satinised acrylic |
| natenai                 | diffusor                  |
| limensions              | D 300 mm x H 75 mm        |
| veight                  | 2.65 kg                   |