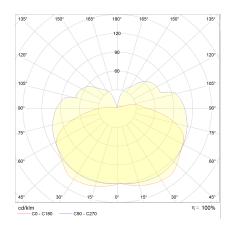

| light and electric specifications |                               |  |
|-----------------------------------|-------------------------------|--|
| lightsource                       | LED replaceable by specialist |  |
| control                           | not dimmable                  |  |
| system demand                     | 12 W                          |  |
| net                               | 1,010 lm (luminaire/net)      |  |
| gross                             | 1,680 lm (LED-module/gross)   |  |
| light color                       | 2,900 K                       |  |
| CRI                               | 80-89                         |  |
| light emission                    | direct/indirect               |  |
| degree of protection              | IP44                          |  |
| protection class                  | 1                             |  |
| Product type according to EU      |                               |  |
| 2019/2015 and EU                  | containing product            |  |
| 2019/2020                         |                               |  |
| Energy efficiency class of the    | F                             |  |
| built-in light source(s)          |                               |  |