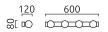

## description

LIS, Wandleuchte%2CDeckenleuchte, chrome, LED replaceable by specialist, direct/indirect, IP44

| chrome                     |
|----------------------------|
| CHIOME                     |
| opal glass satinised       |
| L 600 mm x B 80 mm x H 120 |
| mm                         |
| 1.3 kg                     |
|                            |