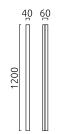

## material and dimensions color mat black material aluminium + white acrylic diffusor dimensions L 40 mm x B 1,200 mm x H 60 mm

0.94 kg

| light and electric specifications |                               |
|-----------------------------------|-------------------------------|
| lightsource                       | LED replaceable by specialist |
| control                           | not dimmable                  |
| system demand                     | 24 W                          |
| net                               | 2,080 lm (luminaire/net)      |
| gross                             | 2,520 lm (LED-module/gross)   |
| light color                       | 2,900 K                       |
| CRI                               | 90-100                        |
| light emission                    | direct                        |
| degree of protection              | IP44                          |
| protection class                  | 1                             |
| Product type according to EU      |                               |
| 2019/2015 and EU                  | containing product            |
| 2019/2020                         |                               |
| Energy efficiency class of the    | F                             |
| built-in light source(s)          |                               |
|                                   |                               |