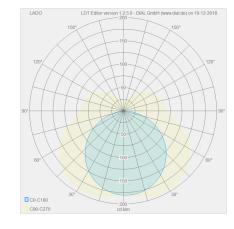

## material and dimensions color mat black material aluminium + white acrylic diffusor dimensions L 40 mm x B 1,200 mm x H 60 mm

0.94 kg

| light and electric specifications |                               |
|-----------------------------------|-------------------------------|
| lightsource                       | LED replaceable by specialist |
| control                           | not dimmable                  |
| system demand                     | 24 W                          |
| net                               | 2,080 lm (luminaire/net)      |
| gross                             | 2,520 lm (LED-module/gross)   |
| light color                       | 2,900 K                       |
| CRI                               | 90-100                        |
| light emission                    | direct                        |
| degree of protection              | IP44                          |
| protection class                  | 1                             |
| Product type according to EU      |                               |
| 2019/2015 and EU                  | containing product            |
| 2019/2020                         |                               |
| Energy efficiency class of the    | F                             |
| built-in light source(s)          |                               |
|                                   |                               |