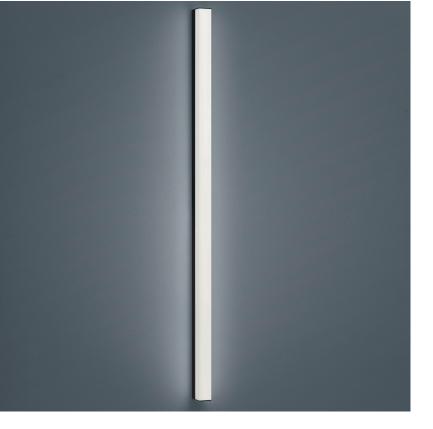

## description

weight

IP44 - splashproof, mirror light for bathroom

incl. fixing for wall or mirror mounting

LADO, ceiling luminaire, mat black, LED replaceable by specialist, direct, IP44

## material and dimensions color mat black material aluminium + white acrylic diffusor dimensions L 40 mm x B 1,200 mm x H 60 mm

0.94 kg

| light and electric specifications |                               |
|-----------------------------------|-------------------------------|
| lightsource                       | LED replaceable by specialist |
| control                           | not dimmable                  |
| system demand                     | 24 W                          |
| net                               | 2,080 lm (luminaire/net)      |
| gross                             | 2,520 lm (LED-module/gross)   |
| light color                       | 2,900 K                       |
| CRI                               | 90-100                        |
| light emission                    | direct                        |
| degree of protection              | IP44                          |
| protection class                  | 1                             |
| Product type according to EU      |                               |
| 2019/2015 and EU                  | containing product            |
| 2019/2020                         |                               |
| Energy efficiency class of the    | F                             |
| built-in light source(s)          |                               |
|                                   |                               |