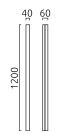

## material and dimensions color mat black material aluminium + white acrylic diffusor dimensions L 40 mm x B 1,200 mm x H 60 mm

0.94 kg

| light and electric specifications |                               |
|-----------------------------------|-------------------------------|
| lightsource                       | LED replaceable by specialist |
| control                           | not dimmable                  |
| system demand                     | 24 W                          |
| net                               | 2,080 lm (luminaire/net)      |
| gross                             | 2,520 lm (LED-module/gross)   |
| light color                       | 2,900 K                       |
| CRI                               | 90-100                        |
| light emission                    | direct                        |
| degree of protection              | IP44                          |
| protection class                  | 1                             |
| Product type according to EU      |                               |
| 2019/2015 and EU                  | containing product            |
| 2019/2020                         |                               |
| Energy efficiency class of the    | F                             |
| built-in light source(s)          | I                             |
|                                   |                               |