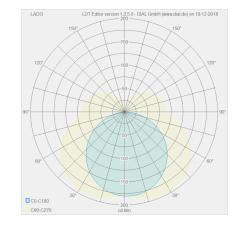

## material and dimensions color mat black material aluminium + white acrylic diffusor dimensions L 40 mm x B 1,200 mm x H 60 mm

0.94 kg

| light and electric specifications |                               |
|-----------------------------------|-------------------------------|
| lightsource                       | LED replaceable by specialist |
| control                           | not dimmable                  |
| system demand                     | 24 W                          |
| net                               | 2,080 lm (luminaire/net)      |
| gross                             | 2,520 lm (LED-module/gross)   |
| light color                       | 2,900 K                       |
| CRI                               | 90-100                        |
| light emission                    | direct                        |
| degree of protection              | IP44                          |
| protection class                  | 1                             |
| Product type according to EU      |                               |
| 2019/2015 and EU                  | containing product            |
| 2019/2020                         |                               |
| Energy efficiency class of the    | F                             |
| built-in light source(s)          | I                             |
|                                   |                               |