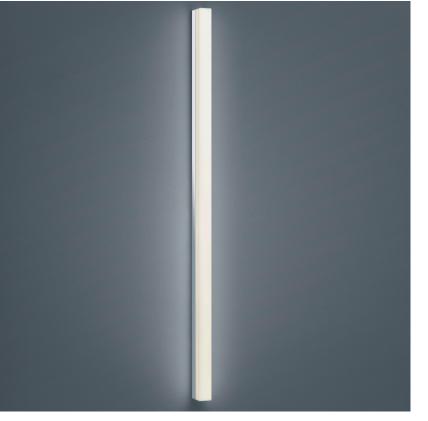

## description

IP44 - splashproof, mirror light for bathroom

incl. fixing for wall or mirror mounting

LADO, Wandleuchte%2CDeckenleuchte, chrome, LED replaceable by specialist, direct, IP44

| material and dimensions |                           |  |
|-------------------------|---------------------------|--|
| color                   | chrome                    |  |
| material                | aluminium + white acrylic |  |
|                         | diffusor                  |  |
| dimensions              | L 40 mm x B 1,200 mm x H  |  |
|                         | 60 mm                     |  |
| weight                  | 0.94 kg                   |  |
|                         |                           |  |