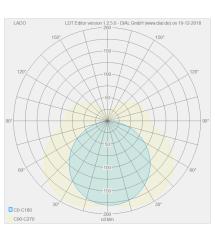

| light and electric specifications                       |                               |  |
|---------------------------------------------------------|-------------------------------|--|
| lightsource                                             | LED replaceable by specialist |  |
| control                                                 | not dimmable                  |  |
| system demand                                           | 24 W                          |  |
| net                                                     | 2,080 lm (luminaire/net)      |  |
| gross                                                   | 2,520 lm (LED-module/gross)   |  |
| light color                                             | 2,900 K                       |  |
| CRI                                                     | 90-100                        |  |
| light emission                                          | direct                        |  |
| degree of protection                                    | IP44                          |  |
| protection class                                        | 1                             |  |
| Product type according to EU                            |                               |  |
| 2019/2015 and EU                                        | containing product            |  |
| 2019/2020                                               |                               |  |
| Energy efficiency class of the built-in light source(s) | F                             |  |