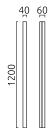

## description

IP44 - splashproof, mirror light for bathroom

incl. fixing for wall or mirror mounting

LADO, Wandleuchte%2CDeckenleuchte, chrome, LED replaceable by specialist, direct, IP44

| material and dimensions |                           |  |
|-------------------------|---------------------------|--|
| color                   | chrome                    |  |
| material                | aluminium + white acrylic |  |
|                         | diffusor                  |  |
| dimensions              | L 40 mm x B 1,200 mm x H  |  |
|                         | 60 mm                     |  |
| weight                  | 0.94 kg                   |  |
|                         |                           |  |