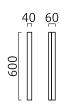

## material and dimensions color mat black

| material   | aluminium + white acrylic<br>diffusor |
|------------|---------------------------------------|
| dimensions | L 40 mm x B 600 mm x H 60             |
|            | mm                                    |
| weight     | 0.61 kg                               |