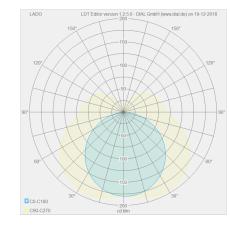

| light and electric specifications                       |                               |
|---------------------------------------------------------|-------------------------------|
| lightsource                                             | LED replaceable by specialist |
| control                                                 | not dimmable                  |
| system demand                                           | 12 W                          |
| net                                                     | 1,040 lm (luminaire/net)      |
| gross                                                   | 1,260 lm (LED-module/gross)   |
| light color                                             | 2,900 K                       |
| CRI                                                     | 90-100                        |
| light emission                                          | direct                        |
| degree of protection                                    | IP44                          |
| protection class                                        | 1                             |
| Product type according to EU                            |                               |
| 2019/2015 and EU                                        | containing product            |
| 2019/2020                                               |                               |
| Energy efficiency class of the built-in light source(s) | F                             |
| 2 ant in ignt 22 al 00(0)                               |                               |