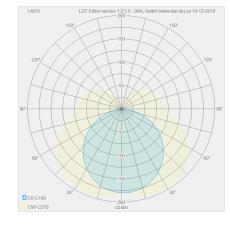

| light and electric specifications                             |                               |
|---------------------------------------------------------------|-------------------------------|
| lightsource                                                   | LED replaceable by specialist |
| control                                                       | not dimmable                  |
| system demand                                                 | 12 W                          |
| net                                                           | 1,040 lm (luminaire/net)      |
| gross                                                         | 1,260 lm (LED-module/gross)   |
| light color                                                   | 2,900 K                       |
| CRI                                                           | 90-100                        |
| light emission                                                | direct                        |
| degree of protection                                          | IP44                          |
| protection class                                              | 1                             |
| Product type according to EU<br>2019/2015 and EU<br>2019/2020 | containing product            |
| Energy efficiency class of the built-in light source(s)       | F                             |
|                                                               |                               |