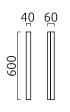

## material and dimensions

| color      | chrome                    |
|------------|---------------------------|
| material   | aluminium + white acrylic |
| Indendi    | diffusor                  |
| dimensions | L 40 mm x B 600 mm x H 60 |
| dimensions | mm                        |
| weight     | 0.61 kg                   |