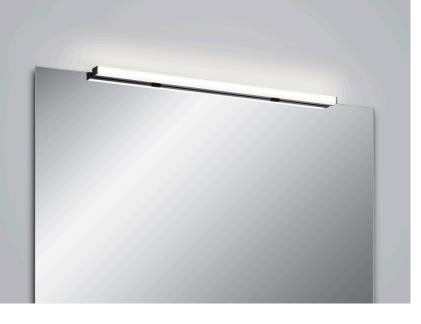

## LADO-S

| Туре       | wall/ceiling-luminaire |
|------------|------------------------|
| item nr.   | 18/2424.22             |
| GTIN (EAN) | 4022671118880          |

## description

IP44 - splashproof, mirror light for bathroom

incl. fixing for wall or mirror mounting

LADO-S, Wandleuchte%2CDeckenleuchte, mat black, LED replaceable by specialist, direct, IP44

## material and dimensions color mat black material aluminium + white acrylic diffusor dimensions L 25 mm x B 900 mm x H 40 mm weight 0.56 kg

| light and electric specifications                       |                               |
|---------------------------------------------------------|-------------------------------|
| lightsource                                             | LED replaceable by specialist |
| control                                                 | not dimmable                  |
| system demand                                           | 18 W                          |
| net                                                     | 1,560 lm (luminaire/net)      |
| gross                                                   | 1,890 lm (LED-module/gross)   |
| light color                                             | 2,900 K                       |
| CRI                                                     | 90-100                        |
| light emission                                          | direct                        |
| degree of protection                                    | IP44                          |
| protection class                                        | 1                             |
| Product type according to EU                            |                               |
| 2019/2015 and EU                                        | containing product            |
| 2019/2020                                               |                               |
| Energy efficiency class of the built-in light source(s) | F                             |