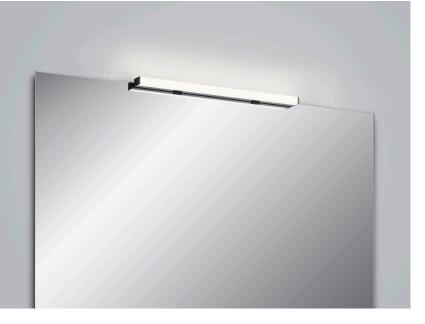

## description

built-in light source(s)

IP44 - splashproof, mirror light for bathroom

incl. fixing for wall or mirror mounting

LADO-S, Wandleuchte%2CDeckenleuchte, mat black, LED replaceable by specialist, direct, IP44

| replaceable by specialist, direct, IP44                       |                                    |
|---------------------------------------------------------------|------------------------------------|
| material and dimensions                                       |                                    |
| color                                                         | mat black                          |
| material                                                      | aluminium + white acrylic diffusor |
| dimensions                                                    | L 25 mm x B 600 mm x H 40<br>mm    |
| weight                                                        | 0.41 kg                            |
| light and electric specifications                             |                                    |
| lightsource                                                   | LED replaceable by specialist      |
| control                                                       | not dimmable                       |
| system demand                                                 | 12 W                               |
| net                                                           | 1,040 lm (luminaire/net)           |
| gross                                                         | 1,260 lm (LED-module/gross)        |
| light color                                                   | 2,900 K                            |
| CRI                                                           | 90-100                             |
| light emission                                                | direct                             |
| degree of protection                                          | IP44                               |
| protection class                                              | 1                                  |
| Product type according to EU<br>2019/2015 and EU<br>2019/2020 | containing product                 |
| Energy efficiency class of the built-in light source(s)       | F                                  |