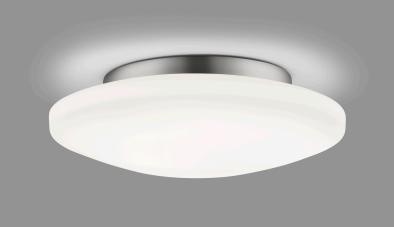

## KYMO

| Туре       | ceiling luminaire |
|------------|-------------------|
| item nr.   | 15/2125.04        |
| GTIN (EAN) | 4022671113373     |

## description

KYMO, ceiling luminaire, chrome, LED replaceable by specialist, direct, IP44

| material and dimensions |                              |  |
|-------------------------|------------------------------|--|
| color                   | chrome                       |  |
| material                | steel + opal glass satinised |  |
| dimensions              | D 360 mm x H 105 mm          |  |
| weight                  | 2.2 kg                       |  |

| light and electric specifications |                               |  |
|-----------------------------------|-------------------------------|--|
| lightsource                       | LED replaceable by specialist |  |
| control                           | not dimmable                  |  |
| system demand                     | 21 W                          |  |
| net                               | 1,420 lm (luminaire/net)      |  |
| gross                             | 2,040 lm (LED-module/gross)   |  |
| light color                       | 2,900 K                       |  |
| CRI                               | 90-100                        |  |
| light emission                    | direct                        |  |
| degree of protection              | IP44                          |  |
| protection class                  | 1                             |  |
| Product type according to EU      |                               |  |
| 2019/2015 and EU                  | containing product            |  |
| 2019/2020                         |                               |  |
| Energy efficiency class of the    | F                             |  |
| built-in light source(s)          |                               |  |