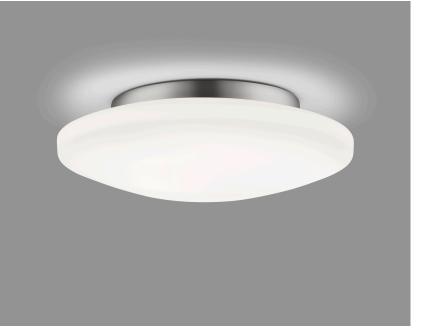

## description

KYMO, ceiling luminaire, chrome, LED replaceable by specialist, direct, IP44

| material and dimensions |                              |
|-------------------------|------------------------------|
| color                   | chrome                       |
| material                | steel + opal glass satinised |
| dimensions              | D 360 mm x H 105 mm          |
| weight                  | 2.2 kg                       |
|                         |                              |