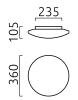

## description

KYMO, ceiling luminaire, chrome, LED replaceable by specialist, direct, IP44

| material and dimensions |                              |
|-------------------------|------------------------------|
| color                   | chrome                       |
| material                | steel + opal glass satinised |
| dimensions              | D 360 mm x H 105 mm          |
| weight                  | 2.2 kg                       |
|                         |                              |