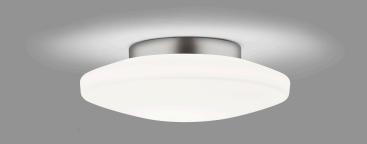

## KYMO

| Туре       | ceiling luminaire |
|------------|-------------------|
| item nr.   | 15/2124.04        |
| GTIN (EAN) | 4022671113366     |

## description

KYMO, ceiling luminaire, chrome, LED replaceable by specialist, direct, IP44

| material and dimensions |                              |  |
|-------------------------|------------------------------|--|
| color                   | chrome                       |  |
| material                | steel + opal glass satinised |  |
| dimensions              | D 260 mm x H 95 mm           |  |
| weight                  | 1.2 kg                       |  |

| light and electric specifications |                               |  |
|-----------------------------------|-------------------------------|--|
| lightsource                       | LED replaceable by specialist |  |
| control                           | not dimmable                  |  |
| system demand                     | 12 W                          |  |
| net                               | 940 lm (luminaire/net)        |  |
| gross                             | 1,360 lm (LED-module/gross)   |  |
| light color                       | 2,900 K                       |  |
| CRI                               | 90-100                        |  |
| light emission                    | direct                        |  |
| degree of protection              | IP44                          |  |
| protection class                  | 1                             |  |
| Product type according to EU      |                               |  |
| 2019/2015 and EU                  | containing product            |  |
| 2019/2020                         |                               |  |
| Energy efficiency class of the    | F                             |  |
| built-in light source(s)          |                               |  |