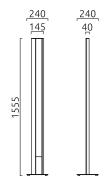

## description

KURVO, floor luminaire, nickel mat - chrome, LED not exchangeable, direct/indirect, IP30

| material and dimensio   | ns                                  |
|-------------------------|-------------------------------------|
| color                   | nickel mat - chrome                 |
| material                | satinised acrylic diffusor          |
| dimensions              | L 240 mm x B 240 mm x<br>H 1,555 mm |
| weight                  | 2.85 kg                             |
| light and electric spec | ifications                          |
| lightsource             | LED not exchangeable                |
| control                 | integrated dimmer                   |
| system demand           | 47 W                                |
| net                     | 1,620 lm (luminaire/net)            |
| gross                   | 5,390 lm (LED-                      |