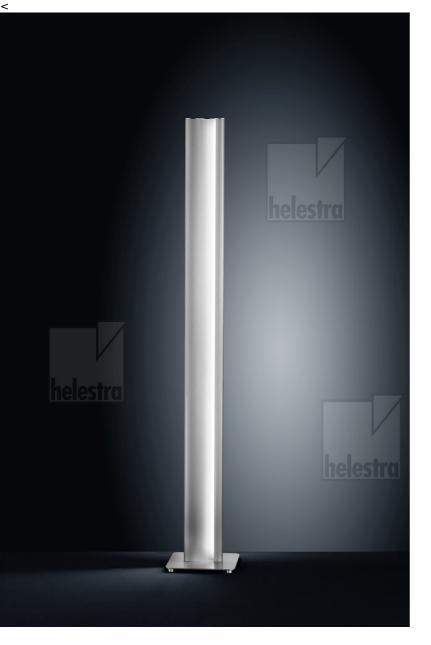

## description

KURVO, floor luminaire, nickel mat - chrome, LED not exchangeable, direct/indirect, IP30

| material and dimensio   | ns                                  |
|-------------------------|-------------------------------------|
| color                   | nickel mat - chrome                 |
| material                | satinised acrylic diffusor          |
| dimensions              | L 240 mm x B 240 mm x<br>H 1,555 mm |
| weight                  | 2.85 kg                             |
| light and electric spec | ifications                          |
| lightsource             | LED not exchangeable                |
| control                 | integrated dimmer                   |
| system demand           | 47 W                                |
| net                     | 1,620 lm (luminaire/net)            |
| gross                   | 5,390 lm (LED-                      |